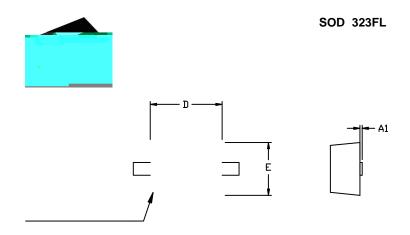

## **TYPICAL CHARACTERISTICS**

- 1. DIMENSIONING AND TOLERANCING PER ASME
- 2. CONTROLLING DIMENSION: MILLIMETERS
- 3. LEAD THICK E MARK
- 4. DIMENSIONS D AND E DO NOT INCLUDE MOLD

|     | MILLIMETERS |
|-----|-------------|
| DIM | MIN.        |
|     | 0           |
|     | 1.70        |
|     | 1.25        |
|     | 2.50        |
|     | 0.45        |