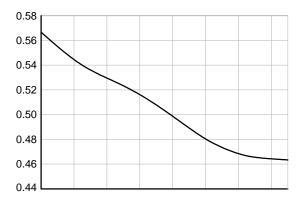

## **TYPICAL CHARACTERISTICS**

- 1. DIMENSIONING AND TOLERANCING PER ASME
- 2. CONTROLLING DIMENSION: MILLIMETERS
- 3. LEAD THICK E MARK
- 4. DIMENSIONS D AND E DO NOT INCLUDE MOLD

|     | MILLIMETERS |
|-----|-------------|
| DIM | MIN.        |
|     | 0           |
|     | 1.70        |
|     | 1.25        |
|     | 2.50        |
|     | 0.45        |