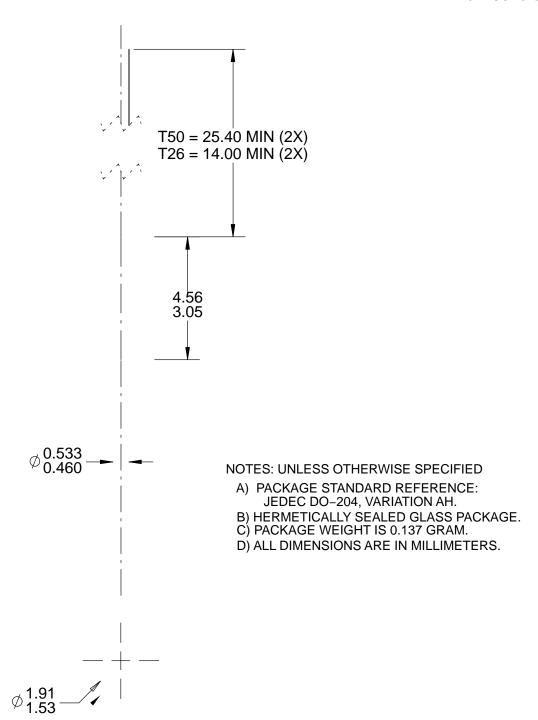

UM RATINGS** ( $T_A = 25^{\circ}C$  unless otherwise noted) (Notes 1, 2, 3)

| Symbol             | Parameter                                                                               | Value      | Unit |
|--------------------|-----------------------------------------------------------------------------------------|------------|------|
| V <sub>RRM</sub>   | Maximum Repetitive Reverse Voltage                                                      | 200        | V    |
| I <sub>F(AV)</sub> | Average Rectified Forward Current                                                       | 200        | mA   |
| I <sub>FSM</sub>   | Non–repetitive Peak Forward Surge Current Pulse Width = 1.0 s Pulse Width = 1.0 $\mu$ s | 1.0<br>4.0 | A    |

## AXIAL LEAD CASE 017AG ISSUE O

**DATE 31 AUG 2016**