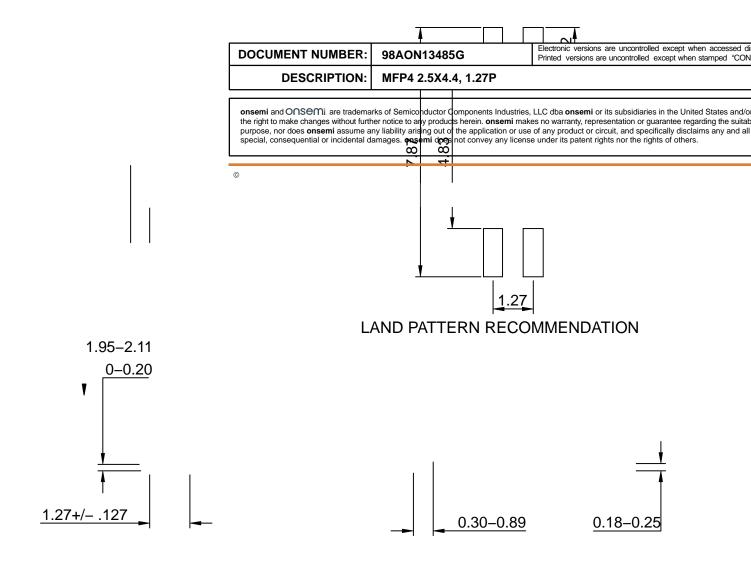

# AC Input, Half Pitch Mini-Flat Package 4-Pin Optocoupler

# HMHAA280

#### Description

The HMHAA280 series consists of two gallium arsenide infrared emitting diodes, connected in inverse parallel, driving a single silicon

### **HMHAA280**

## **ABSOLUTE MAXIMUM RATINGS** ( $T_A = 25^{\circ}C$ , unless otherwise noted)

| Symbol           | Parameter             | Value        | Unit |  |  |
|------------------|-----------------------|--------------|------|--|--|
| TOTAL PACKAGE    |                       |              |      |  |  |
| T <sub>STG</sub> | Storage Temperature   | -55 to + 125 | °C   |  |  |
| T <sub>OPR</sub> | Operating Temperature | -55 to + 100 | °C   |  |  |

#### **EMITTER**

I<sub>E</sub> (avg)

### HMHAA280

## **HMHAA280**

| www. |  |
|------|--|