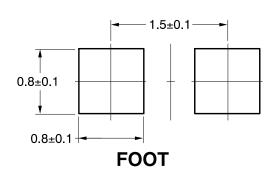

ngs table may damage the device. If any of these limits are exceeded, device functionality should not be assumed, damage may occur and reliability may be affected.

## **ELECTRICAL CHARACTERISTICS**

Values are at  $T_A$  = 25°C and  $V_{CE}$  = 5.0 V, unless specified otherwise.

| Symbol          | Parameter       | Conditions                         | Min. | Тур. | Max. | Unit |
|-----------------|-----------------|------------------------------------|------|------|------|------|
| I <sub>L1</sub> | Light Current 1 | E <sub>V</sub> = 100 lux (Note1)   | 7    | 10   | -    | μΑ   |
| l <sub>L2</sub> | Light Current 2 | E <sub>V</sub> = 1000 lux (Note1)  | 200  | 230  | -    | μΑ   |
| I <sub>L3</sub> | Light Current 3 | E <sub>V</sub> = 1000 lux (Note 2) | 950  | 1100 | -    | μΑ   |





.2

Collනු