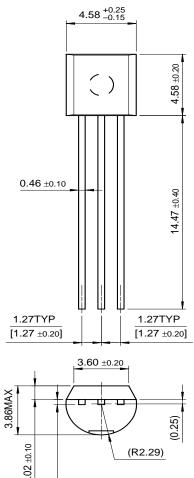

## pitaxial Silicon Transistor

ute Maximum Ratings Ta=25°C unless otherwise noted

Electrical Characteristics T<sub>a</sub>=25°