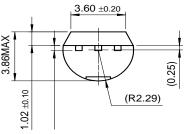

## pitaxial Silicon Transistor

ute Maximum Ratings Ta=25°C unless otherwise noted

Electrical Characteristics T<sub>a</sub>=25°