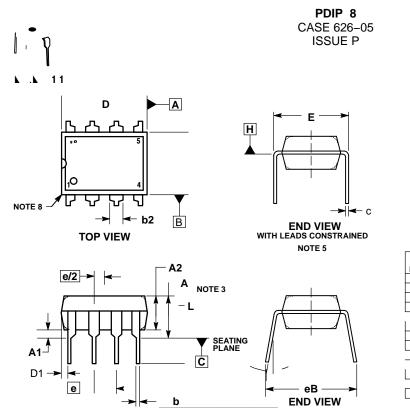

TH

THIS DEVICE PLEASE

**0.010** 

SIDE VIEW

CAMBM

NOTE 6

|     | INCHES    |       |      |      |
|-----|-----------|-------|------|------|
| DIM | MIN       | MAX   |      |      |
| Α   |           | 0.210 |      |      |
| A1  | 0.015     |       |      |      |
| A2  | 0.115     | 0.195 | 2.92 | 4.95 |
| b   | 0.014     | 0.022 |      |      |
|     |           |       |      |      |
| С   | 0.008     | 0.014 |      |      |
| D   | 0.355     | 0.400 |      |      |
| D1  | 0.005     |       |      |      |
| Е   | 0.300     | 0.325 |      |      |
|     |           |       |      |      |
| е   | 0.100 BSC |       |      |      |
|     |           |       |      |      |
| L   | 0.115     | 0.150 | 2.92 | 3.81 |
|     |           | 0     |      | 0    |