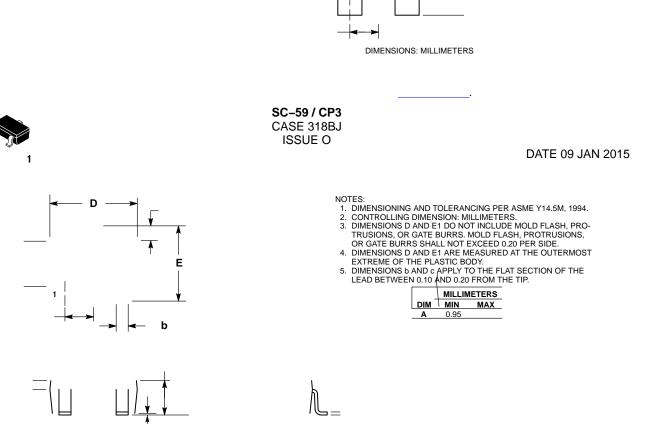

#### ORDERING INFORMATION

| Device Order Number | Marking | Package Type | Shipping <sup>†</sup> |  |
|---------------------|---------|--------------|-----------------------|--|
| NSVR351SDSA3T1G     | СН      |              |                       |  |