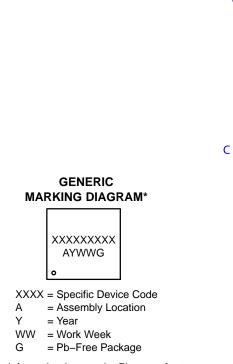

#### D<sup>2</sup>PAK7 (TO-263-7L HV) CASE 418BJ ISSUE B

А

c2

н

DATE 16 AUG 2019

\*This information is generic. Please refer to device data sheet for actual part marking. Pb–Free indicator, "G" or microdot "•", may or may not be present. Some products may not follow the Generic Marking.