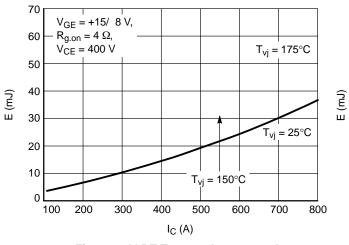

# **MODULE CHARACTERISTICS** ( $T_{vj} = 25^{\circ}C$ , Unless Otherwise Specified)

Symbol

Parameter

Rating

Figure 6. IGBT Turn-on Losses vs. I<sub>C</sub>