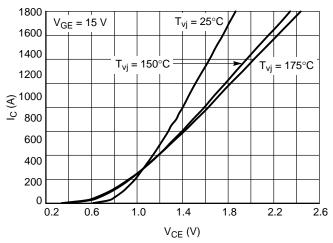

#### **TYPICAL CHARACTERISTICS**

Figure 12. Capacitance Characteristic

Figure 11. Reverse Bias Safe Operating Area

Figure 13. Diode Forward Characteristic

SSDC33, 154.50x92.0 (SPC) CASE 183AC ISSUE A :

5 5 5