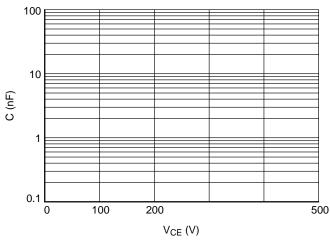

#### **TYPICAL CHARACTERISTICS**

Figure 12. Capacitance Characteristic

Figure 11. Reverse Bias Safe Operating Area

Figure 13. Diode Forward Characteristic

SSDC33, 154.50x92.0 (SPC) CASE 183AC ISSUE A :

5 5 5