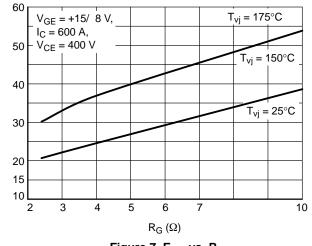

#### **TYPICAL CHARACTERISTICS**

Figure 12. Capacitance Characteristic

Figure 11. Reverse Bias Safe Operating Area

Figure 13. Diode Forward Characteristic

SSDC33, 154.50x92.0 (SPC) CASE 183AC ISSUE A :

5 5 5