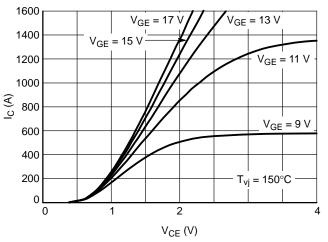

#### **TYPICAL CHARACTERISTICS**

Figure 12. Capacitance Characteristic

Figure 11. Reverse Bias Safe Operating Area

Figure 13. Diode Forward Characteristic

SSDC33, 154.50x92.0 (SPC) CASE 183AC ISSUE A :

5 5 5