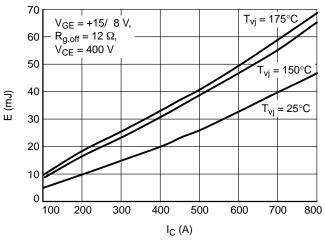

# **MODULE CHARACTERISTICS** ( $T_{vj} = 25^{\circ}C$ , Unless Otherwise Specified)

Symbol

Parameter

Rating

Figure 6. IGBT Turn-on Losses vs. I<sub>C</sub>