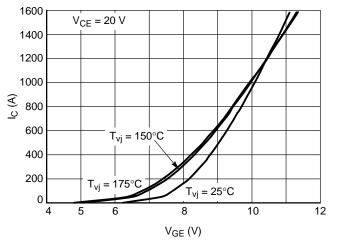

#### **TYPICAL CHARACTERISTICS**

Figure 12. Capacitance Characteristic

Figure 11. Reverse Bias Safe Operating Area

Figure 13. Diode Forward Characteristic

SSDC33, 154.50x92.0 (SPC) CASE 183AC ISSUE A :

5 5 5