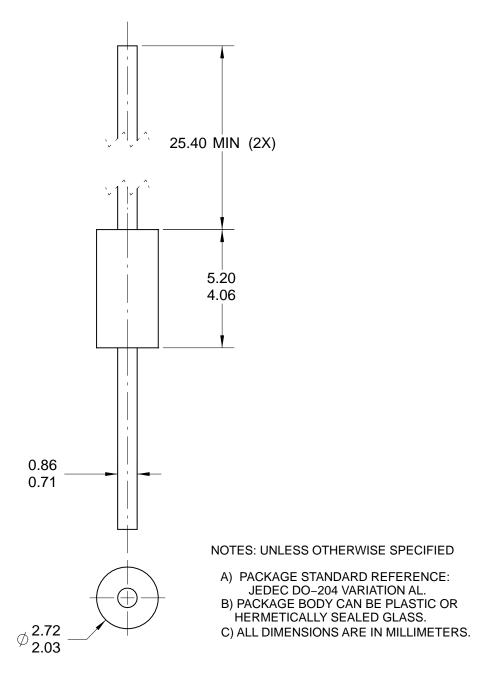

## AXIAL LEAD / DO-41 CASE 017AH ISSUE O

**DATE 31 AUG 2016** 

| DOCUMENT NUMBER: | 98AON13444G        | Electronic versions are uncontrolled except when accessed directly from the Document Repository.<br>Printed versions are uncontrolled except when stamped "CONTROLLED COPY" in red. |             |
|------------------|--------------------|-------------------------------------------------------------------------------------------------------------------------------------------------------------------------------------|-------------|
| DESCRIPTION:     | AXIAL LEAD / DO-41 |                                                                                                                                                                                     | PAGE 1 OF 1 |