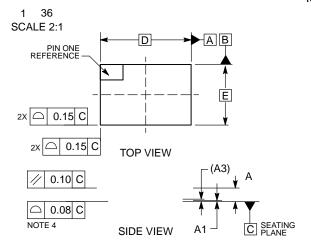

DATE 19 JUN 2015

- NOTES:
  1. DIMENSIONING AND TOLERANCING PER ASME Y14.5M, 1994.
  2. CONTROLLING DIMENSION: MILLIMETERS.
  3. DIMENSION & APPLIES TO PLATED TERMINAL AND IS MEASURED BETWEEN 0.15 AND 0.25 MM FROM THE TERMINAL TIP.
  4. COPLANARITY APPLIES TO THE EXPOSED PAD AS WELL AS THE TERMINALS.

|     | MILLIMETERS |      |
|-----|-------------|------|
| DIM | MIN         | MAX  |
| Α   | 0.90        | 1.20 |
| A1  | 0.00        | 0.05 |
| A3  | 0.20 REF    |      |
| b   | 0.15        | 0.25 |
| D   | 6.00 BSC    |      |
| D2  | 4.95        | 5.05 |

| 1 | Е  | 4.00 BSC |      |
|---|----|----------|------|
|   | F2 | 2 44     | 2 54 |

e 0.40 BSC G 0.52 0.62

<sup>\*</sup>For additional information on our Pb ïFree strategy and soldering details, please download the