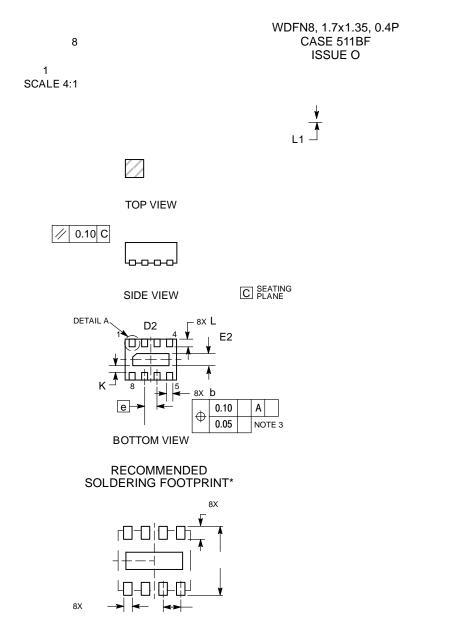

## DIMENSION: MILLIMETERS

\*For additional information on our Pb Free strategy and soldering details, please download the ON Semiconductor Soldering and Mounting Techniques Reference Manual, SOLDERRM/D.

## DATE 21 JUL 2010

- NOTES: 1. DIMENSIONING AND TOLERANCING PER ASME Y14.5M, 1994. 2. CONTROLLING DIMENSION: MILLIMETERS. 3. DIMENSION & APPLIES TO PLATED TERMINAL AND IS MEASURED BETWEEN 0.15 AND 0.30 MM FROM TERMINAL TIP. 4. COPLANARITY APPLIES TO THE EXPOSED PAD AS WELL AS THE TERMINALS.

|   |     | MILLIMETERS |      |
|---|-----|-------------|------|
|   | DIM | MIN         | MAX  |
|   | Α   | 0.70        | 0.80 |
|   | A1  | 0.00        | 0.05 |
|   | A3  | 0.20 REF    |      |
|   | b   | 0.15        | 0.25 |
| [ | D   | 1.7 BSC     |      |
|   | D2  | 1.10        | 1.30 |
| [ | Е   | 1.35 BSC    |      |
| [ | E2  | 0.30        | 0.50 |
|   | е   | 0.40 BSC    |      |
|   |     |             |      |
|   | L   | 0.15        | 0.35 |
| [ | L1  |             | 0.15 |