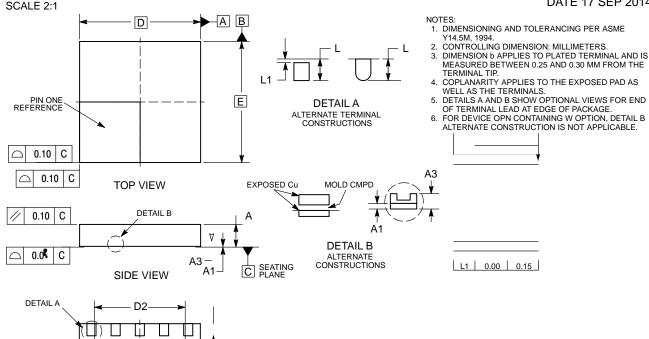

## WDFN10 4x4, 0.8P CASE 511CE ISSUE O

**DATE 17 SEP 2014** 

| DOCUMENT NUMBER: | 98AON90341F      | Electronic versions are uncontrolled except when accessed directly from the Document Repository.<br>Printed versions are uncontrolled except when stamped "CONTROLLED COPY" in red. |             |
|------------------|------------------|-------------------------------------------------------------------------------------------------------------------------------------------------------------------------------------|-------------|
| DESCRIPTION:     | WDFN10 4X4, 0.8P |                                                                                                                                                                                     | PAGE 1 OF 1 |