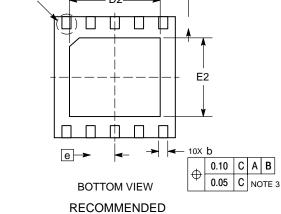

## WDFN10 4x4, 0.8P CASE 511CE ISSUE O

**DATE 17 SEP 2014** 

| DOCUMENT NUMBER: | 98AON90341F      | Electronic versions are uncontrolled except when accessed directly from the Document Repository.<br>Printed versions are uncontrolled except when stamped "CONTROLLED COPY" in red. |             |
|------------------|------------------|-------------------------------------------------------------------------------------------------------------------------------------------------------------------------------------|-------------|
| DESCRIPTION:     | WDFN10 4X4, 0.8P |                                                                                                                                                                                     | PAGE 1 OF 1 |