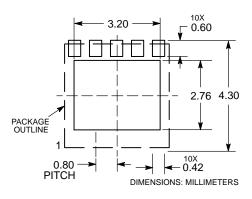

## WDFN10 4x4, 0.8P CASE 511CE ISSUE O

**DATE 17 SEP 2014** 

| DOCUMENT NUMBER: | 98AON90341F      | Electronic versions are uncontrolled except when accessed directly from the Document Repository.<br>Printed versions are uncontrolled except when stamped "CONTROLLED COPY" in red. |             |
|------------------|------------------|-------------------------------------------------------------------------------------------------------------------------------------------------------------------------------------|-------------|
| DESCRIPTION:     | WDFN10 4X4, 0.8P |                                                                                                                                                                                     | PAGE 1 OF 1 |