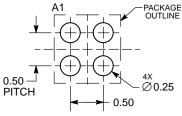

RECOMMENDED SOLDERING FOOTPRINT\*

DIMENSIONS: MILLIMETERS

\*For additional information on our Pb–Free strategy and soldering details, please download the onsemi Soldering and Mounting Techniques Reference Manual, SOLDERRM/D.