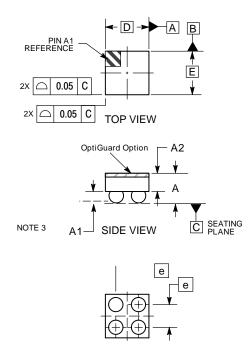

WLCSP4, 0.96x0.96 CASE 567AW ISSUE O

## DATE 26 JUL 2010

BOTTOM VIEW

NOTES: 1. DIMENSIONING AND TOLERANCING PER ASME Y14.5M, 1994. 2. CONTROLLING DIMENSION: MILLIMETERS. 3. COPLANARITY APPLIES TO SPHERICAL CROWNS OF SOLDER BALLS.

| ( | CROWNS OF SOLDER B |             |      |  |  |
|---|--------------------|-------------|------|--|--|
|   |                    | MILLIMETERS |      |  |  |
|   | DIM                | MIN         | MAX  |  |  |
|   | Α                  | 0.56        | 0.72 |  |  |
|   | A1                 | 0.21        | 0.27 |  |  |
|   | A2                 | 0.42 REF    |      |  |  |
|   | b                  | 0.29        | 0.35 |  |  |
|   | D                  | 0.96 BSC    |      |  |  |
|   | Е                  | 0.96        | BSC  |  |  |
|   | e                  | 0.50        | BSC  |  |  |