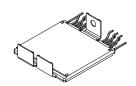

## AHPM15-CDI AUTOMOTIVE MODULE CASE MODHN ISSUE B

DATE 20 DEC 2022

## **AHPM15-CDI AUTOMOTIVE MODULE**

CASE MODHN ISSUE B

GENERIC
MARKING DIAGRAM\*

**DATE 20 DEC 2022** 



ZZZ = Assembly Lot Code

AT = Assembly & Test Location

Y = Year

WW = Work Week

XXXX = Specific Device Code

NNNN= Serial Number

\*This information is generic. Please refer to device data sheet for actual part marking. Pbï Free indicator, "G" or microdot "•", may or may not be present. Some products may not follow the Generic Marking.

| DOCUMENT NUMBER: | 98AON31392H                  | Electronic versions are uncontrolled except when accessed directly from the Document Repository.<br>Printed versions are uncontrolled except when stamped "CONTROLLED COPY" in red. |             |
|------------------|----------