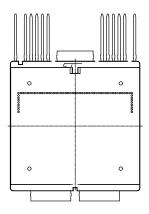

## GENERIC MARKING DIAGRAM\*

DATE 06 MAY 2022

ZZZ = Assembly Lot CodeAT = Assembly & Test Location

Y = Year

WW = Work Week

XXXX = Specific Device Code

\*This information is generic. Please refer to device data sheet for actual part marking. Pb ïFree indicator, "G" or microdot "", may or may not be present. Some products may not follow the Generic Marking.